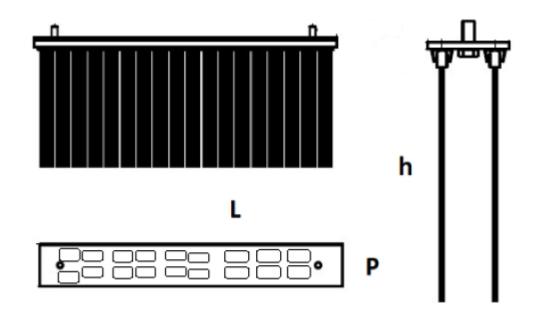

# DATA SHEET SPARE PARTS INDUSTRIAL BRUSH SCRUBBY

Model: Category:

SR465PPL Spare part

Dimensions: L = 465 mm

P = 100 mm

 $h = 290 \, mm$ 

Components: Iron plates in Fe360, th. 3 mm, L.465 mm

2 rows of strips in **Polypropylene** 3x2x260 mm saldate

N.2 Screws M14x40, washers ø14, nuts

Surface treatment: paint Black RAL 9001

Legal guarantee.